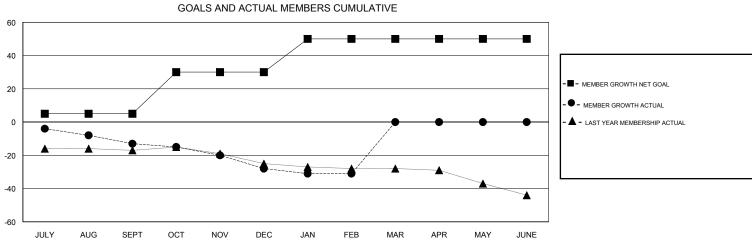

## WILLIAM PHILLIPI **LOCATION NEW MEXICO GMT CA** Clubs Members RESULTS FOR 2018-2019 RESULTS FOR 2018-2019 NEW CLUB GOAL NEW CLUBS DROPPED CLUBS MEMBER GROWTH NET MEMBER GROWTH DROPPED QUARTER QUARTER GOAL ACTUAL MEMBERS ACTUAL (including transfers) 0 0 0 5 14 24 JULY/AUG/SEPT JULY/AUG/SEPT 0 25 7 20 OCT/NOV/DEC OCT/NOV/DEC 0 1 0 20 7 4 JAN/FEB/MAR JAN/FEB/MAR 0 0 0 0 0 0 APR/MAY/JUNE APR/MAY/JUNE